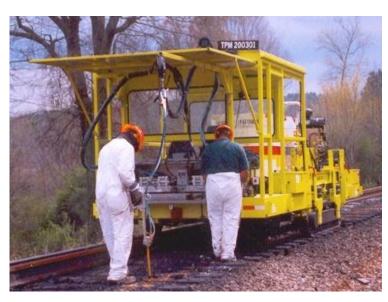

## **Large Tie Plugger Carrier**

- Designed to be permanently mated with chemical tie plugging equipment such as Willamette Valley Co. Spike Fast.
- For use in single rail gangs with rail removed.
- Crawlers on both sides allow work on either rail without turning machine.
- Long single crawler with air suspension for smooth movement.
- Provides storage of bulk chemicals.
- Seating for 6 people.
- Sliding work canopy.
- 25 MPH self propelled track travel.