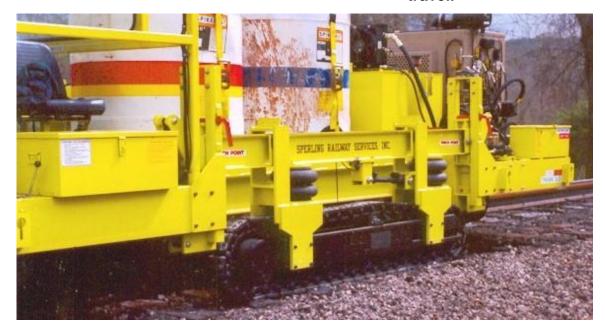

## **Large Tie Plugger Carrier**

- Designed to be permanently mated with chemical tie plugging equipment such as Willamette Valley Co. Spike Fast.
- For use in single rail gangs with rail removed.
- Crawlers on both sides allow work on either rail without turning machine.
- Long single crawler with air suspension for smooth movement.
- Provides storage of bulk chemicals.
- Seating for 6 people.
- Sliding work canopy.
- 25 MPH self propelled track travel.