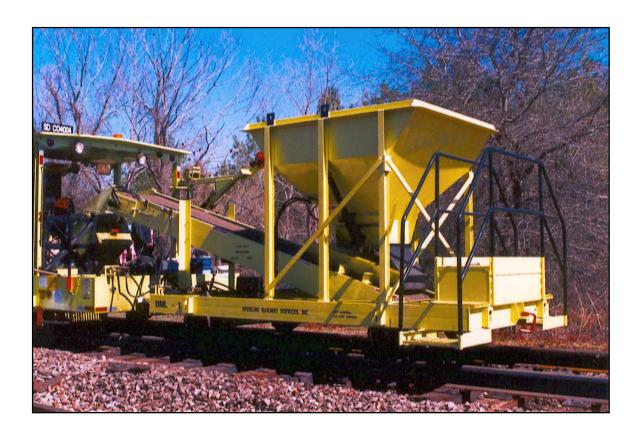

## **Bulk Material Loader**

- Provides fast, "hands free" loading of bulk material onto application machinery.
- Reduces injuries associated with physically handling material.
- Purchase of bulk material reduces unit costs.
- Simple hydraulic system mates with application machine.
- Air or hydraulic brakes.
- Hopper discharge doors and single conveyor are designed for trouble free operation.
- ASTM A36 steel welded construction.
- Heavy duty axles with hardened forged steel wheels.